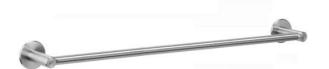

## **TOWEL RAIL AC232**

600 x 58 x 40 mm

- Towel rail in solid, germ-reducing and easy-care stainless steel (AISI 303), satin finished.
  Further available surfaces: see below.
- Two concealed anti-theft wall disc mountings.
- Holder diameter
   Towel rail diameter
   Distance between mounting points 600 mm
- Mounting with two screws.
- Delivery includes fixing material.
- Weight, including single package: 0.8 kg

## Suggested text for specifications:

Towel rail in solid stainless steel (AISI 303), satin finished, for surface mounting. Two concealed antitheft wall disc mountings. Delivery includes fixing material.