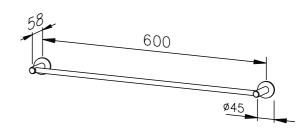

## **TOWEL RAIL AC232**

600 x 58 x 40 mm

- Towel rail in solid, germ-reducing and easy-care stainless steel (AISI 303), satin finished.
  Further available surfaces: see below.
- Two concealed anti-theft wall disc mountings.
- Holder diameter
   Towel rail diameter
   Distance between mounting points 600 mm
- Mounting with two screws.
- Delivery includes fixing material.
- Weight, including single package: 0.8 kg

Dimensions:  $600 \times 58 \times 40 \text{ mm}$ 

Article No. AC232

| Available surfaces        | ID No.  |
|---------------------------|---------|
| satin finished (standard) | 700 232 |
| highly polished           | 734 232 |